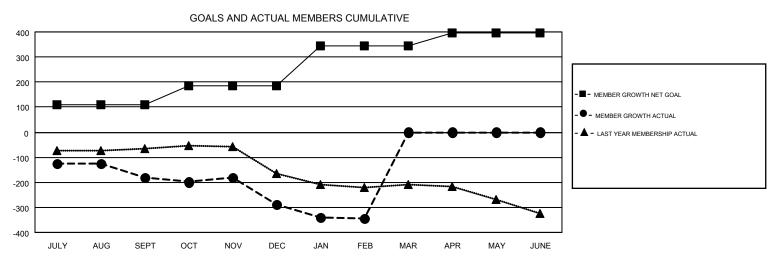

## GMT MONTHLY MEMBERSHIP PROGRESS REPORT

Results as of: 2/28/2018

**LOCATION: INDIANA** 

Multiple District 25

STEVE ANTON GMT CA 1

| Clubs                 |               |           |               | Members               |                           |                         |                                              |  |
|-----------------------|---------------|-----------|---------------|-----------------------|---------------------------|-------------------------|----------------------------------------------|--|
| RESULTS FOR 2017-2018 |               |           |               | RESULTS FOR 2017-2018 |                           |                         |                                              |  |
| QUARTER               | NEW CLUB GOAL | NEW CLUBS | DROPPED CLUBS | QUARTER               | MEMBER GROWTH NET<br>GOAL | MEMBER GROWTH<br>ACTUAL | DROPPED MEMBERS ACTUAL (including transfers) |  |
| JULY/AUG/SEPT         | 1             | 0         | 0             | JULY/AUG/SEPT         | 110                       | 191                     | 347                                          |  |
| OCT/NOV/DEC           | 1             | 0         | 4             | OCT/NOV/DEC           | 75                        | 189                     | 273                                          |  |
| JAN/FEB/MAR           | 4             | 0         | 4             | JAN/FEB/MAR           | 160                       | 112                     | 154                                          |  |
| APR/MAY/JUNE          | 2             | 0         | 0             | APR/MAY/JUNE          | 50                        | 0                       | 0                                            |  |