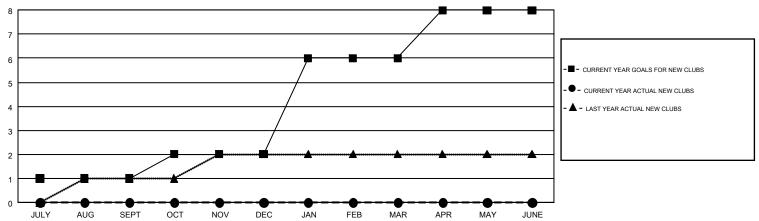

## GMT MONTHLY MEMBERSHIP PROGRESS REPORT

Results as of: 2/28/2018

**LOCATION: INDIANA** 

Multiple District 25

STEVE ANTON GMT CA 1

| Clubs                 |               |           |               | Members               |                           |                         |                                              |  |
|-----------------------|---------------|-----------|---------------|-----------------------|---------------------------|-------------------------|----------------------------------------------|--|
| RESULTS FOR 2017-2018 |               |           |               | RESULTS FOR 2017-2018 |                           |                         |                                              |  |
| QUARTER               | NEW CLUB GOAL | NEW CLUBS | DROPPED CLUBS | QUARTER               | MEMBER GROWTH NET<br>GOAL | MEMBER GROWTH<br>ACTUAL | DROPPED MEMBERS ACTUAL (including transfers) |  |
| JULY/AUG/SEPT         | 1             | 0         | 0             | JULY/AUG/SEPT         | 110                       | 191                     | 347                                          |  |
| OCT/NOV/DEC           | 1             | 0         | 4             | OCT/NOV/DEC           | 75                        | 189                     | 273                                          |  |
| JAN/FEB/MAR           | 4             | 0         | 4             | JAN/FEB/MAR           | 160                       | 112                     | 154                                          |  |
| APR/MAY/JUNE          | 2             | 0         | 0             | APR/MAY/JUNE          | 50                        | 0                       | 0                                            |  |